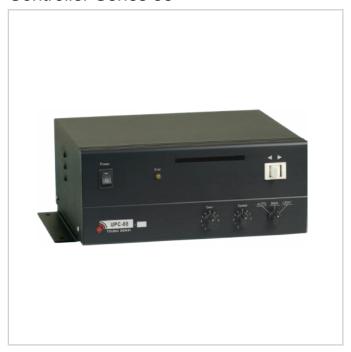

## Controller Series 88

TOUGU DENKI Controller Series 88 is applied to specific web guiding system control. There are three installations: Desktop, Wall-Mounted and optional Remoter, it is suitable for different machines.

With three modes: Auto, Manual and Centering, it can be chose for the requirements. To protect the safety, there have Surge Absorbers, Fuse and Current Limit.