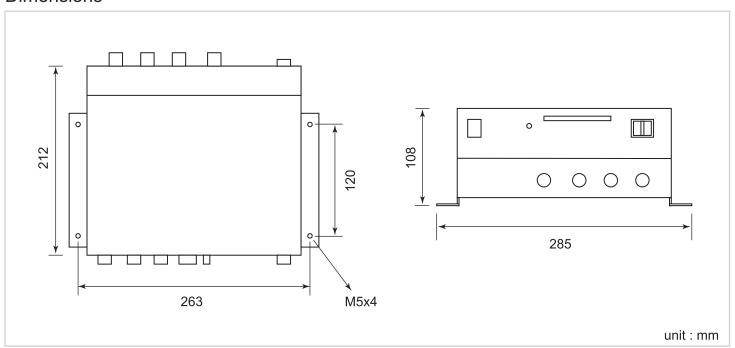

ect the safety, there have Surge Absorbers, Fuse and Current Limit.

## **Technical Data**

| Model        | Series 88                                  |
|--------------|--------------------------------------------|
| Power        | AC 220V / 3A                               |
| Frequency    | 50 / 60 Hz                                 |
| Protection   | Surge Absorbers ,<br>Fuse , Current Limit  |
| Installation | Desktop , Wall-Mounted<br>Remoter (option) |
| Function     | Auto / Manual / Centering                  |
| Weight       | 4 kg                                       |
| Temperature  | 5~50℃                                      |
|              |                                            |



Controller Series 88 is installed on Slitting Machine by Desktop

## **Dimensions**